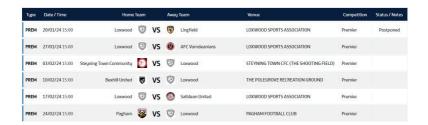

### LATEST RESULTS

| Туре   | Date/Time      | Home Team                     |                       | Away Team            | Competition |
|--------|----------------|-------------------------------|-----------------------|----------------------|-------------|
| PREM   | 13/01/24 14:00 | Hassocks 💮                    | <b>4 - 0</b> (HT 3-0) | Loxwood              | Premier     |
| ⊕ PREM | 09/01/24 19:45 | Loxwood 🗑                     | 2 - 3<br>(HT 2-2)     | Crawley Down Gatwick | Premier     |
| ⊕ PREM | 06/01/24 15:00 | Eastbourne Town               | 1 - 2<br>(HT 0-1)     | Loxwood              | Premier     |
| ⊕ PREM | 30/12/23 15:00 | Loxwood 🗑                     | 3 - 3<br>(HT 1-2)     | Midhurst & Ease.     | Premier     |
| PREM   | 26/12/23 11:00 | Horsham YMCA                  | 2 - 1<br>(HT 2-1)     | Loxwood              | Premier     |
| ⊕ PREM | 16/12/23 15:00 | Loxwood 🗑                     | 1 - 2<br>(HT 0-1)     | Crowborough Athletic | Premier     |
| + PREM | 25/11/23 15:00 | Eastbourne United Association | 2 - 0<br>(HT 0-0)     | D Loxwood            | Premier     |

### UPCOMING FIXTURES