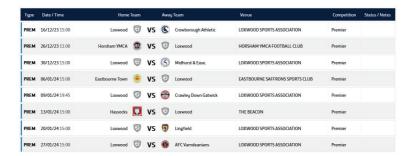

| Premier        |  |
| ⊕   PREM | 21/11/23 19:45 | Loxwood                          | 0        | 3 - 2<br>(HT 0-1)      |   | Bexhill United        | Promier        |  |
| ⊕   YSN  | 19/11/23 11:00 | Loxwood U18                      | 0        | 3 - 0                  | • | Southwater U18        | U18 North      |  |
| ⊕   PREM | 18/11/23 15:00 | Loxwood                          | 0        | 0 - 2<br>(HT 0-1)      |   | Peacehaven & Tels.    | Promier        |  |
| ⊕   o    | 12/11/23 11:00 | Loxwood U18                      | 0        | Home Walkover<br>H - W |   | Mile Oak U18          | Other Fixtures |  |
| ⊕   PREM | 11/11/23 15:00 | Saltdean United                  |          | 2 - 3<br>(HT 0-2)      | 0 | Loxwood               | Promier        |  |

# UPCOMING FIXTURES







# LEAGUE TABLE



| POS | Team                          | P  | w  | D | L  | F  | A  | GD  | PTS |
|-----|-------------------------------|----|----|---|----|----|----|-----|-----|
| 1   | Crowborough Athletic          | 17 | 13 | 2 | 2  | 43 | 17 | 26  | 41  |
| 2   | Hassocks                      | 19 | 12 | 5 | 2  | 44 | 20 | 24  | 41  |
| 3   | Peacehaven & Tels.            | 19 | 12 | 3 | 4  | 38 | 17 | 21  | 39  |
| 4   | Newhaven                      | 17 | 11 | 5 | 1  | 47 | 22 | 25  | 38  |
| 5   | Steyning Town Community       | 17 | 11 | 3 | 3  | 49 | 22 | 27  | 36  |
| 6   | Eastbourne United Association | 17 | 9  | 5 | 3  | 28 | 19 | 9   | 32  |
| 7   | Eastbourne Town               | 18 | 10 | 2 | 6  | 23 | 17 | 6   | 32  |
| 8   | Midhurst & Ease.              | 18 | 9